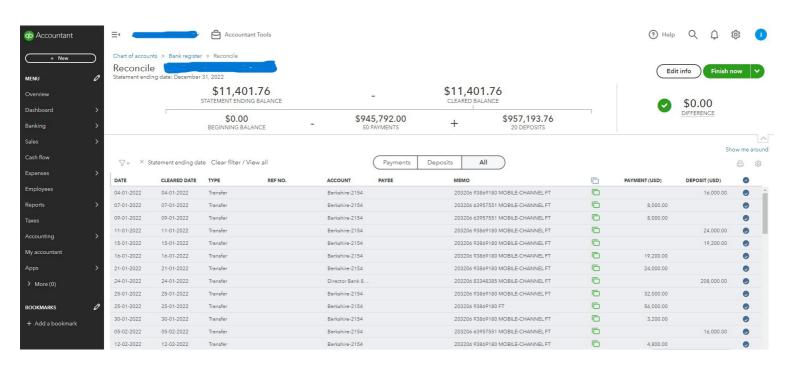

### **Balance Sheet**

As of December 31, 2022

|                                      | TOTAL        |
|--------------------------------------|--------------|
| Assets                               |              |
| Current Assets                       |              |
| Accounts receivable                  |              |
| Debtors                              | 45,045.00    |
| Total Accounts receivable            | \$45,045.00  |
| A/C No-5467                          | 56,947.00    |
| Base Rate Reward A/C-6023            | 82,603.00    |
| Berkshire-2154                       | 22,352.96    |
| Client Saver A/C-7551                | 78,450.00    |
| Director Bank 8385                   | 84,768.72    |
| Standard Chartered-2545              | 11,401.76    |
| Total Current Assets                 | \$381,568.44 |
| Long-term assets                     |              |
| Furniture and Fixtures               | 2,720.00     |
| Total long-term assets               | 2,720.00     |
| Total Assets                         | \$384,288.44 |
| Liabilities and shareholder's equity |              |
| Current liabilities:                 |              |
| Corporation Tax liability            | 3,250.00     |
| Directors Current A/C                | 22,789.96    |
| Total current liabilities            | \$26,039.96  |
| Non-current liabilities:             |              |
| Barcley Loan-4932                    | 12,641.92    |
| Total non-current liabilities        | \$12,641.92  |
| Shareholders' equity:                |              |
| Net Income                           | 94,950.72    |
| Retained Earnings                    |              |
| Share capital                        | 250,655.84   |
| Total shareholders' equity           | \$345,606.56 |
| Total liabilities and equity         | \$384,288.44 |