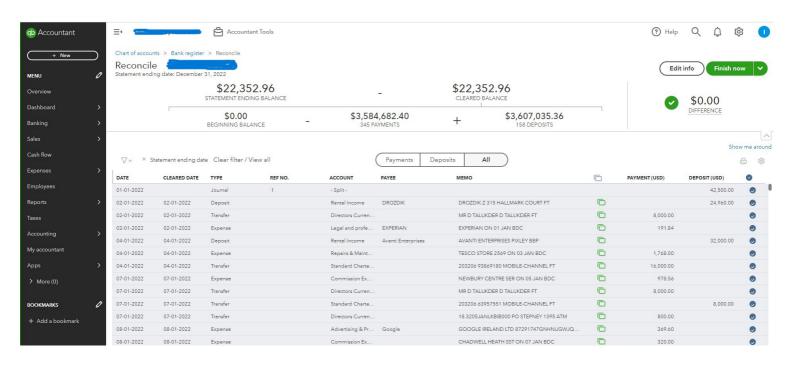

### **Balance Sheet**

As of December 31, 2022

|                                      | TOTAL        |
|--------------------------------------|--------------|
| Assets                               |              |
| Current Assets                       |              |
| Accounts receivable                  |              |
| Debtors                              | 45,045.00    |
| Total Accounts receivable            | \$45,045.00  |
| A/C No-5467                          | 56,947.00    |
| Base Rate Reward A/C-6023            | 82,603.00    |
| Berkshire-2154                       | 22,352.96    |
| Client Saver A/C-7551                | 78,450.00    |
| Director Bank 8385                   | 84,768.72    |
| Standard Chartered-2545              | 11,401.76    |
| Total Current Assets                 | \$381,568.44 |
| Long-term assets                     |              |
| Furniture and Fixtures               | 2,720.00     |
| Total long-term assets               | 2,720.00     |
| Total Assets                         | \$384,288.44 |
| Liabilities and shareholder's equity |              |
| Current liabilities:                 |              |
| Corporation Tax liability            | 3,250.00     |
| Directors Current A/C                | 22,789.96    |
| Total current liabilities            | \$26,039.96  |
| Non-current liabilities:             |              |
| Barcley Loan-4932                    | 12,641.92    |
| Total non-current liabilities        | \$12,641.92  |
| Shareholders' equity:                |              |
| Net Income                           | 94,950.72    |
| Retained Earnings                    |              |
| Share capital                        | 250,655.84   |
| Total shareholders' equity           | \$345,606.56 |
| Total liabilities and equity         | \$384,288.44 |